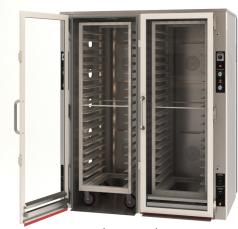

## **Available Options:**

- Digital controls
- Warming option
  - Fully insulated
  - Holds product up to 250°
- Reach-In Nylon-coated racks and shelves
- Roll-In Racks
- Manual fill water pan

RIP-2 shown with optional roll-in racks