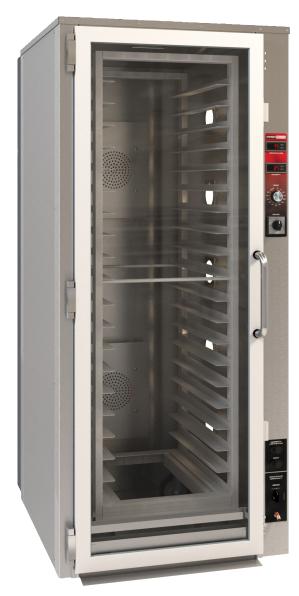

## Single or Double Roll-In Proofers

Simple, Reliable, and Durable for your high-capacity kitchen

RIP-1 shown with optional roll-in rack and digital controls

The RIP-1 and RIP-2 roll-in proofers from Piper are built to last and designed for simplicity. Just 2 controls are necessary - one for temperature, and one for humidity - that's it! And since automatic humidity is standard you'll never have to worry about filling a water pan again. All you will ever need to do is load your rack and roll it in. Call Piper and order your roll-in proofer today, and start enjoying the benefits of efficient design.